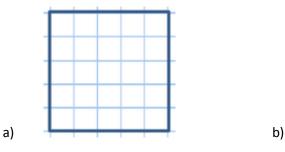

5) calculate the area of the following irregular shape by counting squares.

6) Find the i) area and ii) perimeter of the following shapes the length of the side of each small square is 1 cm.

7)Convert the units of measurement of length: