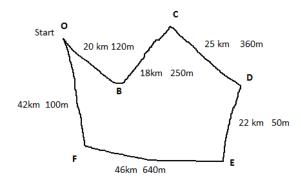

10)The following diagram shows the distance covered by Ben when he starts from his home-O to visit various places B,C,D,E,F and back to home. What is the total distance he travelled (in km and m),when he is back to his home.