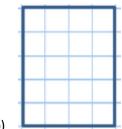

5) calculate the area of the following irregular shape by counting squares.

6) Find the i) area and ii) perimeter of the following shapes the length of the side of each small square is 1 cm.

7)Convert the units of measurement of length: