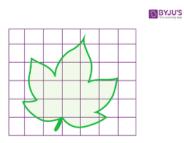

5) calculate the area of the following irregular shape by counting squares.

6) Find the i) area and ii) perimeter of the following shapes the length of the side of each small square is 1 cm.

7)Convert the units of measurement of length: